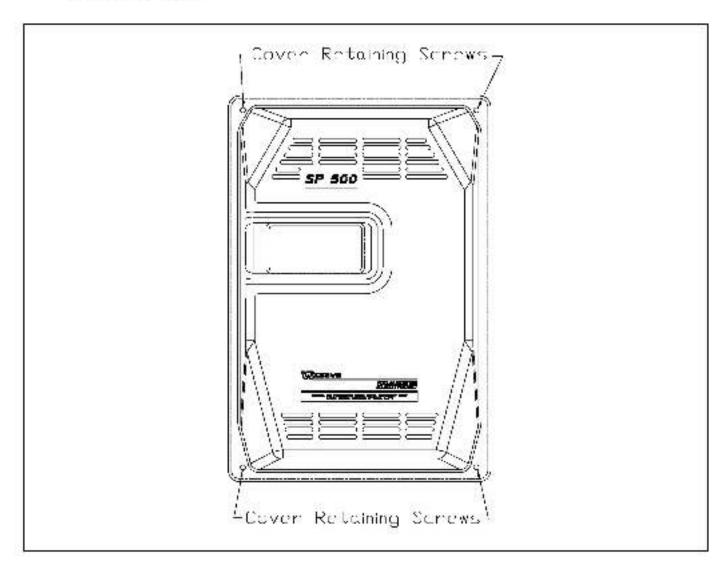

## COVER KIT INSTALLATION INSTRUCTIONS

Use the following procedure to install the CE 96 cover:

- Step 1. Remove the four cover retaining screws as shown in the figure.
- Step 2. Remove the existing SP500 cover.
- Step 3. Verify that the gasket in the CE 96 cover is positioned flat and straight in the cover channel.
- Step 4. Install the CE 96 cover. Gradually tighten the four cover screws, sequentially, to ensure even compression of the gasket material