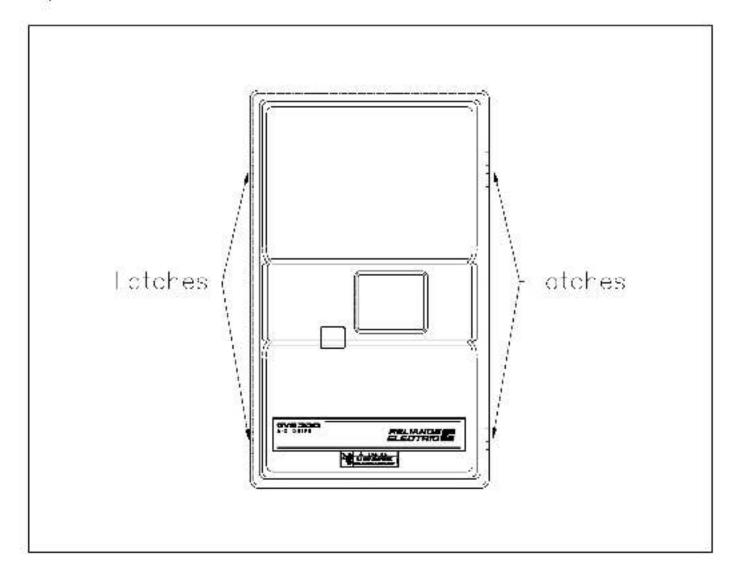

## COVER KIT INSTALLATION INSTRUCTIONS

Use the following procedure to install the CE 96 cover:

- Step 1. Unlatch the four cover latches as shown in the figure.
- Step 2. Remove the existing GV3000 cover.
- Step 3. Verify that the gasket in the CE 96 cover is positioned flat and straight in the cover channel.
- Step 4. Install the CE 96 cover and reconnect the four latches.