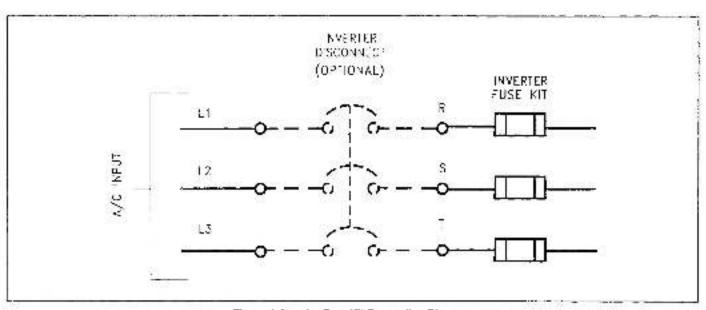

Refer to Figure 1 for a connection diagram.

- Disconnect all power to the controller before installing this kit.
- Loosen the two (2) captive screws and open the hinged cabinet door.
- Remove the three (3) fuse black bus bars from the existing fuse block as shown in Figure 2.
- 4. Insert fuses into fuse holders.
- Close the cabinet door and tighten the captive screws.
- fi. Discard removed bus bars.

Figure 1. Inverter Fuse Kit Connection Diagram.

<sup>(2)</sup> Fuses are 600 volt, Type LPJ, Class J rating.

Figure 2. Fuee Installation Location.

Reliance Electric / 24701 Euclid Avenue / Cleveland, Ohio 44117 / (216) 266 7000