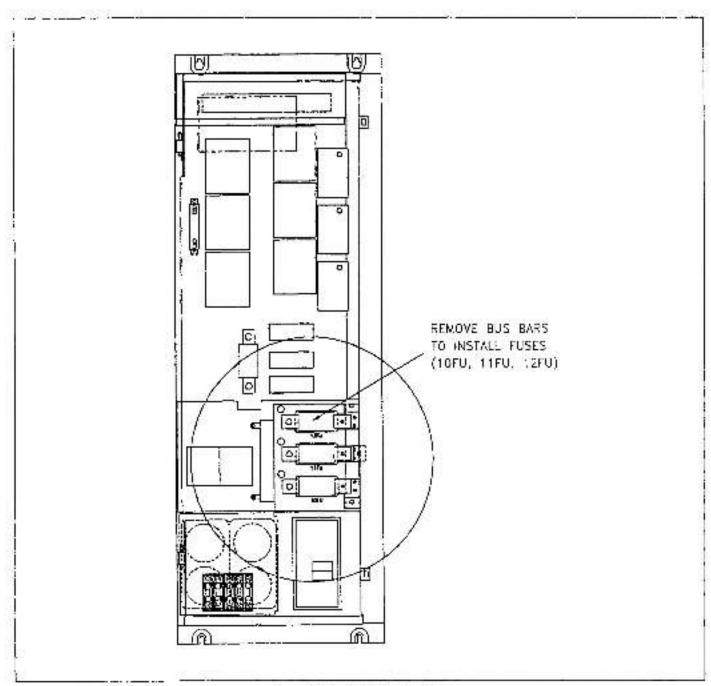

Refer to Figure 1 for a connection diagram.

- Disconnect all power to the controller before installing this kit.
- Loosen the two (2) captive screws and open the hinged cabinet door.
- Remove the three (3) fuse black bus bars from the existing fuse block as shown in Figure 2.
- 4. Insert fuses into fuse holders.
- Close the cabinet door and tighten the captive screws.
- fi. Discard removed bus bars.

Figure 1. Inverter Fuse Kit Connection Diagram.

<sup>(2)</sup> Fuses are 600 volt, Type LPJ, Class J rating.

Figure 2. Fuee Installation Location.

Reliance Electric / 24701 Euclid Avenue / Cleveland, Ohio 44117 / (216) 266 7000